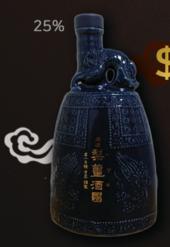

#### CULTURAL HERITAGE SOJU

Korean Cultural Heritage, Food Grand Master No.20 Joe Ok-wha's present Taste of 1,000 years.