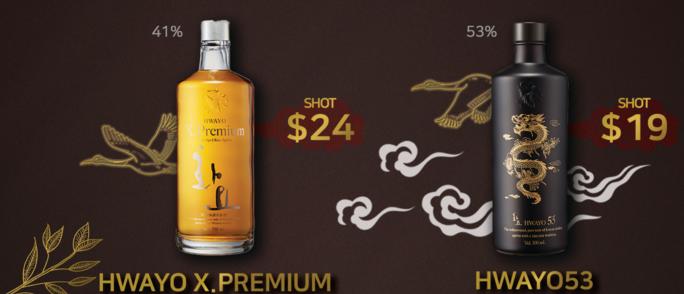

## 명품IMYEONGPUM KOREAN PREMIUM SPIRIT SHOT

#### TOP CLASS SINGLE RICE WHISKY

One of only a handful in the world, HWAYO XP is a Single Rice Whisky created by maturing the undiluted HWAYO Rice Spirit in both American oak and ex-bourbon barrels.

HWAY053

### A CELEBRATION OF BOTH POWER & FINESSE

HWAY053 is a high proof premium rice spirit. A unique balance of intensity and finesse, HWAY053 offers an experience unlike any other.

### HWAY041

SPIRIT FOR DISTINGUISHED EVENTS.

Rich and complex yet delicate,
HWAY041 is unbelievably smooth
ANDONG SOJU